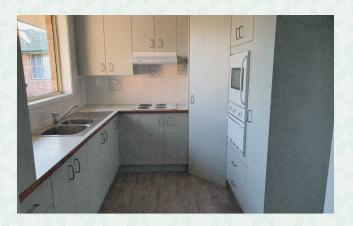

## Villa 57

- Private villa with fresh paint & flooring
- Spacious 2-bedroom plan
- Stand alone & north facing
- Secure attached garage included
- Nestled in picturesque surrounds

\*A departure fee applies when you leave this Retirement Village