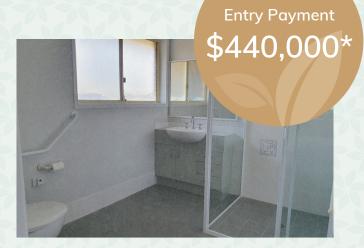

## Villa 57

- Private villa with fresh paint & flooring
- Spacious 2-bedroom plan
- Stand alone & north facing
- Secure attached garage included
- Nestled in picturesque surrounds

\*A departure fee applies when you leave this Retirement Village